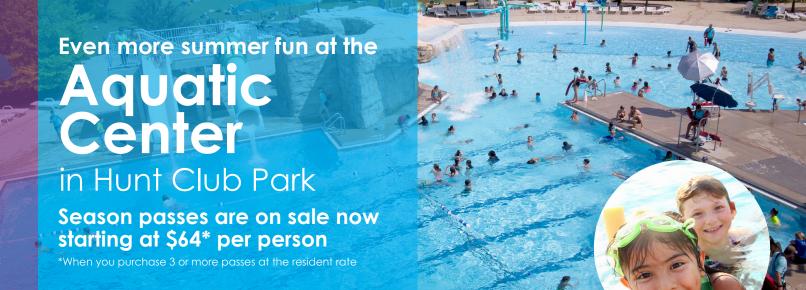

## Summer funda GURNEE PARK DISTRICT

Purchase Aquatic Center passes before April 1st and save! Passes can be purchased online or at any Park District community center. Visit GurneeParkDistrict.com for more details.

## **Aquatic Center features:**

- zero depth entry - seven exciting slides waterfall - weeknight lap lanes - sand volleyball – children's sand play area – spray ground – large activity pool and tot area - grassy area - handicap-accessible - Cattail Café

## Also enjoy special perks as a season passholder that include:

- free guest passes - exclusive special events - unlimited facility access

| Season Pass Fees | December - March 31 | April 1 - May 31 | June 1 - End of Season |  |  |  |  |  |  |  |  |
|------------------|---------------------|------------------|------------------------|--|--|--|--|--|--|--|--|
| Resident         |                     |                  |                        |  |  |  |  |  |  |  |  |
| Individual       | \$69                | \$79             | \$89                   |  |  |  |  |  |  |  |  |
| 3 or more each   | \$64                | \$74             | \$84                   |  |  |  |  |  |  |  |  |
| Non-Resident     |                     |                  |                        |  |  |  |  |  |  |  |  |
| Individual       | \$74                | \$84             | \$107                  |  |  |  |  |  |  |  |  |
| 3 or more each   | \$69                | \$79             | \$102                  |  |  |  |  |  |  |  |  |

**Aquatic Center** 900 N. Hunt Club Road Gurnee, IL

**Opening Weekend** May 23-25

11:00am-7:00pm

**Open Daily** starting May 30

Weekdays: 12:00-7:00pm

Saturday/Sunday:

11:00am-7:00pm

Holidays: